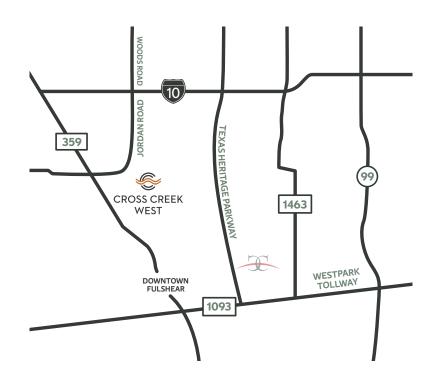

# Fulshear is **Symming**

#### Fulshear is considered the Houston area's fastest-growing city,

and with that comes roadway enhancements that make getting to Katy, the Energy Corridor and downtown Houston a breeze.

Cross Creek West boasts an enviable location just north of flourishing Fulshear. With a close proximity to the Westpark Tollway (Fm 1093) and the new Texas Heritage Parkway, everything is in your reach.