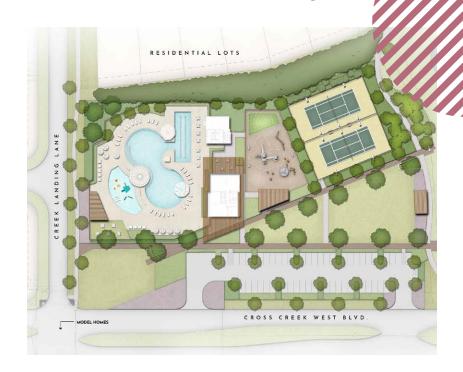

### **Knows No Bounds**

A planned amenity center scheduled to open summer of 2023 will feature a resort-style pool, a toddler pool, fitness room, tennis courts and more. More amenities are available at our sister community Cross Creek Ranch for our residents to use.