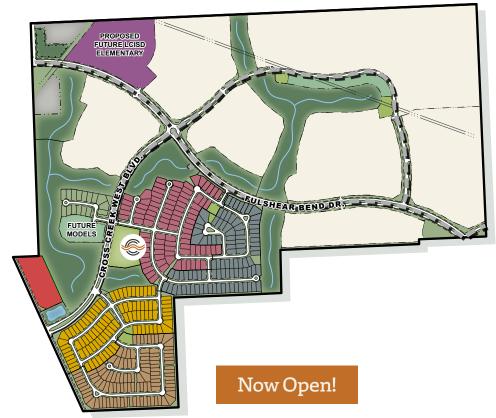

#### **NEW HOMES FROM** *the* \$400S

- **45' Homesites** Perry & Westin
- 50' Homesites Lennar & Newmark
- **55' Homesites** Perry & Westin
- 60' Homesites Highland & Village Builders
- Future Development
- Commercial

## Ready for Couning

State-of-the-art Lamar CISD schools are ready for your young scholars. The middle school, junior high and high school are located on adjoining campuses nearby while the elementary school is just a few minutes away from Cross Creek West.

- Huggins Elementary
- Roberts Middle School
- Dean Leaman Junior High
- Fulshear High School